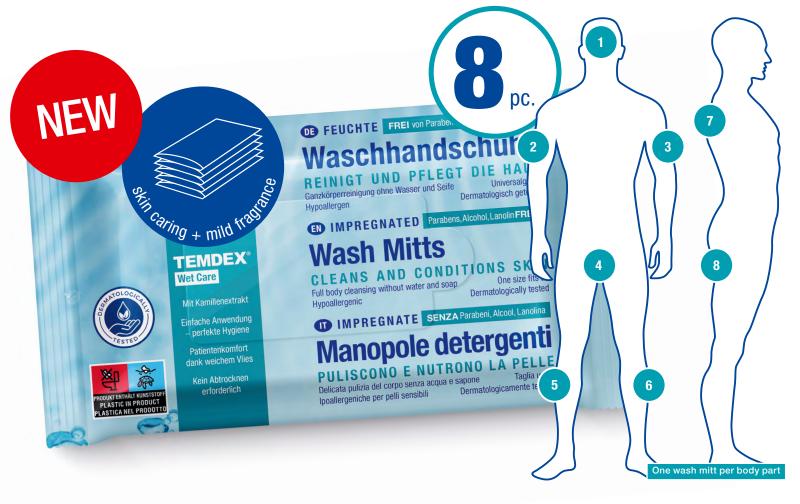

## For thorough and hygienic full-body cleansing

Each pack of **TEMDEX® Wet Care** contains 8 individually removable wash mitts for cleaning of the 8 body parts shown in the sketch (one wash mitt per body part). The special nap structure of the nonwoven fabric ensures particularly thorough cleaning so that the risk of transmitting germs and bacteria is reduced to a minimum.